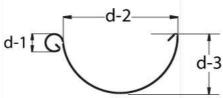

## **Premier Steel Gutter**

Premier Steel Single Bead Half Round Gutter is made from 24 gauge (.024)

G90 Galvanized Steel and is coated with a Baked on, Extra Thick, Special Poleyester Coating.

| <b>Gutter Size</b> | Lengths Available | d-1   | d-2  | d-3    |
|--------------------|-------------------|-------|------|--------|
| 5"                 | 18ft              | .67"  | 5"   | 2.562" |
| 6"                 | 18ft              | .67"  | 6"   | 3.125" |
| 7.5"               | 18ft              | .875" | 7.5" | 4.375" |