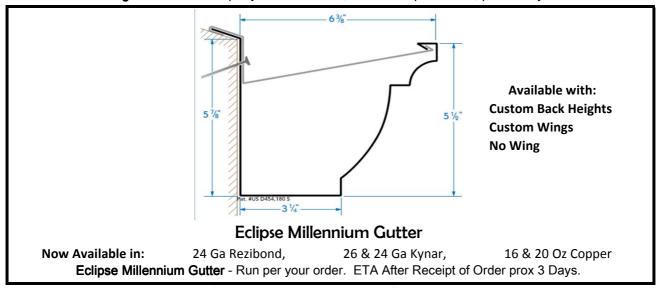

## Roll-Formed Gutters Available From Concord Sheet Metal



Available in: 24 Ga Bonderized, 26 & 24 Ga Kynar,

24 Ga Rezibond,26 Ga SMP,

24 Ga Galvanized, 16 & 20 Oz Copper, 24 Ga Galvalume, .7 mm Zinc

**4"** Ogee available, which is made by modifying bottom, and back, of a 5" Ogee - No Wing Ogee Gutters - Run per your order. ETA, After Receipt of Order, prox 3 Days.





## **Premier Steel Gutter**

Premier Steel Single Bead Half Round Gutter is made from 24 gauge (.024)

G90 Galvanized Steel and is coated with a Baked on, Extra Thick, Special Poleyester Coating.

| <b>Gutter Size</b> | Lengths Available | d-1   | d-2  | d-3    |
|--------------------|-------------------|-------|------|--------|
| 5"                 | 18ft              | .67"  | 5"   | 2.562" |
| 6"                 | 18ft              | .67"  | 6"   | 3.125" |
| 7.5"               | 18ft              | .875" | 7.5" | 4.375" |

Call for stock check. Special orders prox 6 weeks ETA, After Receipt of Order.

Concord Sheet Metal - 925-680-8723 - 800-799-1900 For Quotes: Estimator@ConcordSheetMetal.Com or Fax 925-680-6569 www.ConcordSheetMetal.Com