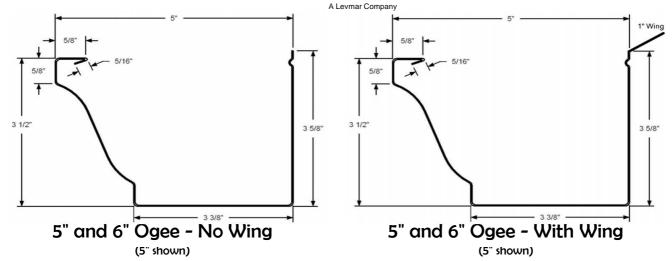

## Roll-Formed Gutters Available From Concord Sheet Metal

Available in: 24 Ga Bonderized, 26 & 24 Ga Kynar,

24 Ga Rezibond,26 Ga SMP,

24 Ga Galvanized, 16 & 20 Oz Copper, 24 Ga Galvalume, .7 mm Zinc

**4"** Ogee available, which is made by modifying bottom, and back, of a 5" Ogee - No Wing Ogee Gutters - Run per your order. ETA, After Receipt of Order, prox 3 Days.